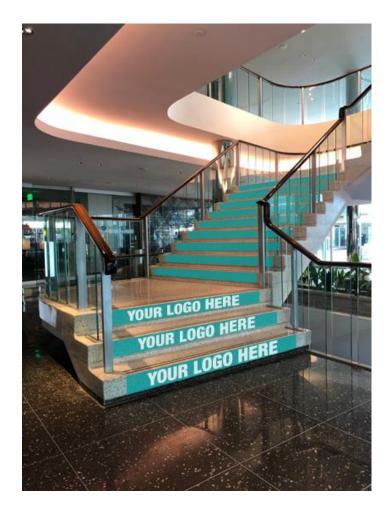

#### Front Desk

Foamcore Inserts Lobby Stairs: \$2,000

## Downstairs Common Space

Foamcore Inserts For Stairs: \$1,500

Foamcore Inserts for Glass Rail: Alongside the Ballroom: <sup>\$</sup>1,000 Vinyl Column Wraps for Silver Columns (2): <sup>\$</sup>500 each