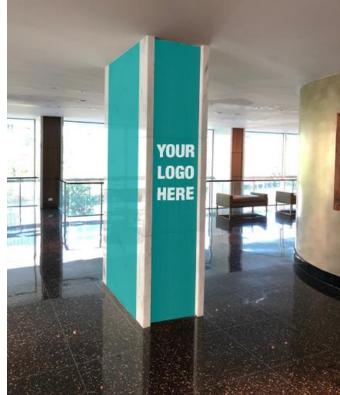

## Lobby

Vinyl for Marble Column (by the stairs) Lobby Space: <sup>\$</sup>1,250