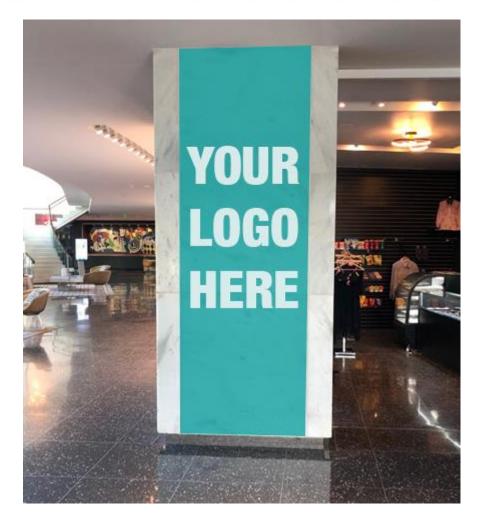

## Lobby

Vinyl for Marble Column (by the stairs) Lobby Space: <sup>\$</sup>1,250