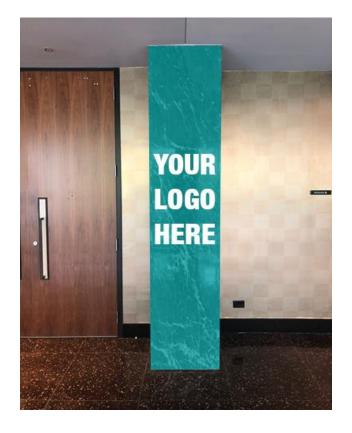

## Lobby

Vinyl for Marble Column (by the stairs) Lobby Space: <sup>\$</sup>1,250