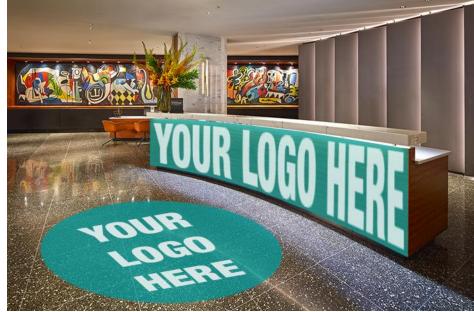

# Front Lobby



Vinyls for Marble Walls: \$1,500 each 8' x 8' Floor Cling: \$1,000 4' x 4' Floor Cling: \$500 2' x 2' Floor Cling: \$250 1' x 1' Floor Cling: \$250



#### Front Desk





Front Desk: \$2,500 8' x 8' Floor Vinyl: \$1,000

#### Front Desk





Foamcore Inserts Lobby Stairs: \$2,000

#### Front Desk





#### Foamcore Insert (next to the front desk) Wood Column: \$750

## Lobby



Vinyl for Marble Column (by the stairs) Lobby Space: <sup>\$</sup>1,250

#### Downstairs Common Space



Vinyl Column (columns downstairs - 2 ) Wraps: \$750 each



## Downstairs Common Space











Foamcore Inserts For Stairs: \$1,500



Foamcore Inserts for Glass Rail: Alongside the Ballroom: <sup>\$</sup>1,000 Vinyl Column Wraps for Silver Columns (2): <sup>\$</sup>500 each









Foamcore Inserts for Registration (back wall): \$250







#### Foamcore Inserts for Wood Portion (column): \$500

#### Upstairs Walls



Foamcore for Glass Rail Opposite the Ballroom - 3: <sup>