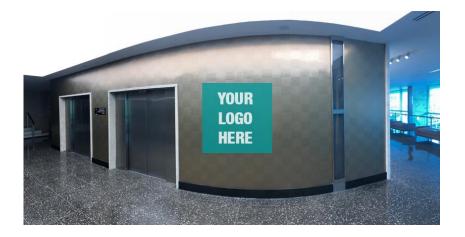

#### Front Desk





#### Foamcore Insert (next to the front desk) Wood Column: \$750

## Lobby



Vinyl for Marble Column (by the stairs) Lobby Space: <sup>\$</sup>1,250

#### Downstairs Common Space



Vinyl Column (columns downstairs - 2 ) Wraps: \$750 each



## Downstairs Common Space











Foamcore Inserts For Stairs: \$1,500



Foamcore Inserts for Glass Rail: Alongside the Ballroom: <sup>\$</sup>1,000 Vinyl Column Wraps for Silver Columns (2): <sup>\$</sup>500 each









Foamcore Inserts for Registration (back wall): \$250







#### Foamcore Inserts for Wood Portion (column): \$500

#### Upstairs Walls



Foamcore for Glass Rail Opposite the Ballroom - 3: <sup>\$</sup>1,000 Foamcore for Glass Rail Down Elevator Hallway - 8: <sup>\$</sup>2,000



#### Upstairs Elevator



Foamcore Sign for Wall Next to Upstairs Elevator: \$500



### Upstairs Walls



Vinyls for Marble Walls Outside Upstairs Elevators: <sup>\$</sup>1,000 each







Vinyls for Marble Columns Outside Breakout Rooms: \$500 each

## Particulars



The Statler has partnered with Fauxcades to exclusively produce quality branding opportunities while preserving the integrity of the Hotel. All pricing listed is exclusive of actual production costs quoted by Fauxcades and is retained by The Statler.



Robyn Trowbridge 214-350-5082 <u>robyn@fauxcades.com</u> www.fauxcades.com