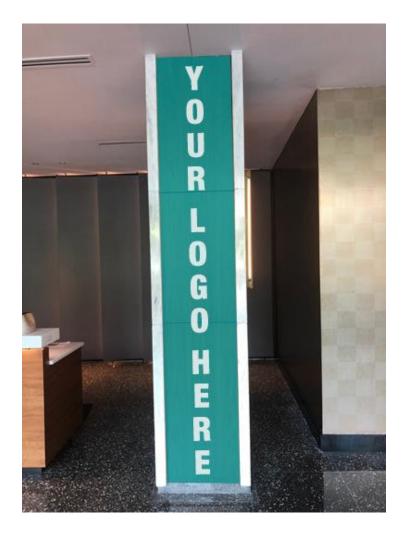

#### Downstairs Common Space

Vinyl Column (columns downstairs - 2 ) Wraps: \$750 each

### Upstairs Walls

Vinyls for Marble Walls Outside Upstairs Elevators: <sup>\$</sup>1,000 each

Vinyls for Marble Columns Outside Breakout Rooms: \$500 each