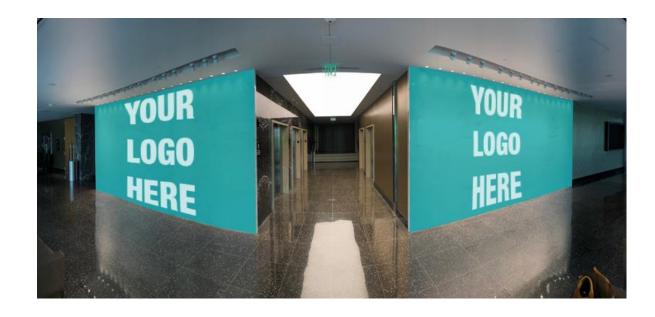

#### Upstairs Walls

Foamcore for Glass Rail Opposite the Ballroom - 3: <sup>\$</sup>1,000 Foamcore for Glass Rail Down Elevator Hallway - 8: <sup>\$</sup>2,000