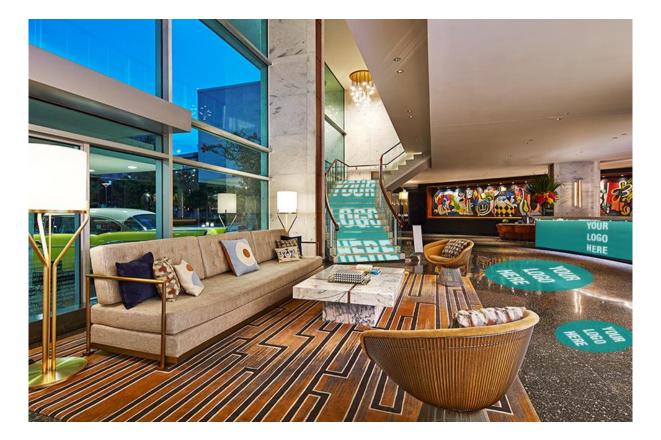

# Front Lobby



Vinyls for Marble Walls: \$1,500 each 8' x 8' Floor Cling: \$1,000 4' x 4' Floor Cling: \$500 2' x 2' Floor Cling: \$250 1' x 1' Floor Cling: \$250



#### Front Desk





Front Desk: \$2,500 8' x 8' Floor Vinyl: \$1,000

#### Front Desk





Foamcore Inserts Lobby Stairs: \$2,000

#### Front Desk





#### Foamcore Insert (next to the front desk) Wood Column: \$750

## Lobby



Vinyl for Marble Column (by the stairs) Lobby Space: <sup>\$</sup>1,250

#### Downstairs Common Space



Vinyl Column (columns downstairs - 2 ) Wraps: \$750 each



## Downstairs Common Space











Foamcore Inserts For Stairs: \$1,500



Foamcore Inserts for Glass Rail: Alongside the Ballroom: <sup>\$</sup>1,000 Vinyl Column Wraps for Silver Columns (2): <sup>\$</sup>500 each









Foamcore Inserts for Registration (back wall): \$250







#### Foamcore Inserts for Wood Portion (column): \$500

#### Upstairs Walls



Foamcore for Glass Rail Opposite the Ballroom - 3: <sup>\$</sup>1,000 Foamcore for Glass Rail Down Elevator Hallway - 8: <sup>\