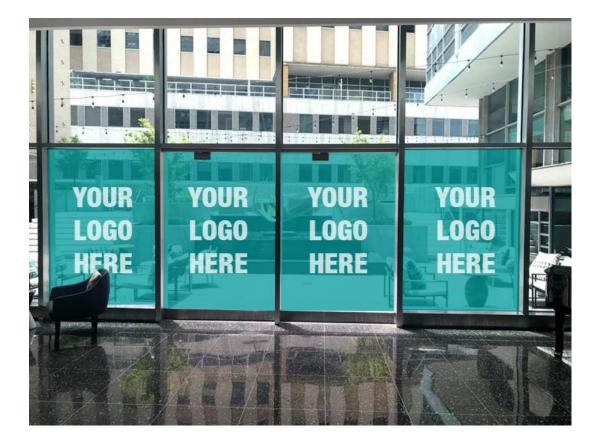

#### Upstairs Walls

Foamcore for Glass Rail Opposite the Ballroom - 3: <sup>\$</sup>1,000 Foamcore for Glass Rail Down Elevator Hallway - 8: <sup>\$</sup>2,000