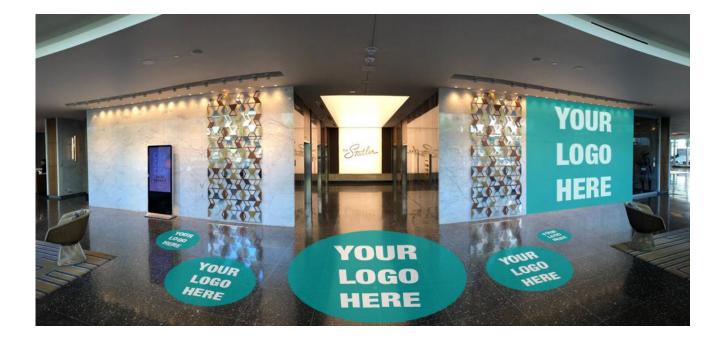

# Front Lobby

Vinyls for Marble Walls: \$1,500 each 8' x 8' Floor Cling: \$1,000 4' x 4' Floor Cling: \$500 2' x 2' Floor Cling: \$250 1' x 1' Floor Cling: \$250

## Lobby

Vinyl for Marble Column (by the stairs) Lobby Space: <sup>\$</sup>1,250