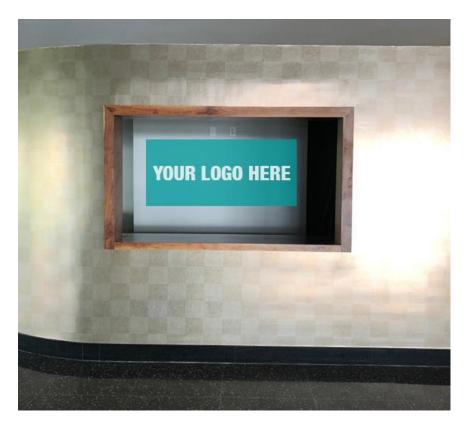

Foamcore Inserts for Registration (back wall): \$250

#### Foamcore Inserts for Wood Portion (column): \$500