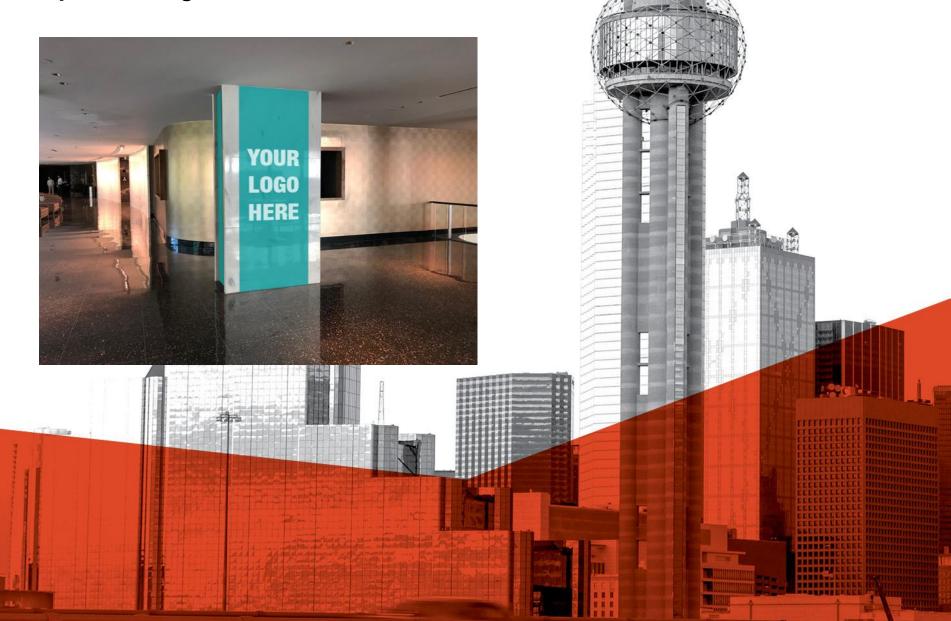

## Lobby

Vinyl for Marble Column (by the stairs) Lobby Space: <sup>\$</sup>1,250

#### Downstairs Common Space

Vinyl Column (columns downstairs - 2 ) Wraps: \$750 each