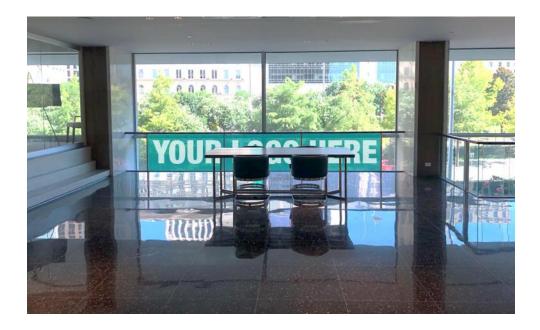

## Downstairs Common Space

Foamcore Inserts For Stairs: \$1,500

Foamcore Inserts for Glass Rail: Alongside the Ballroom: <sup>\$</sup>1,000 Vinyl Column Wraps for Silver Columns (2): <sup>\$</sup>500 each