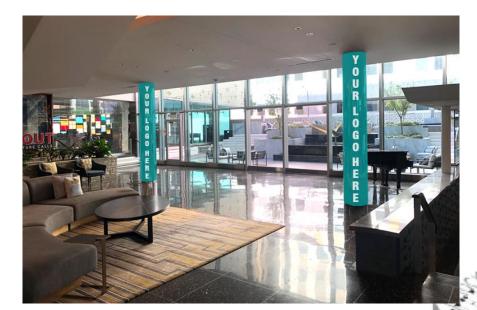

#### Downstairs Common Space

Vinyl Column (columns downstairs - 2 ) Wraps: \$750 each