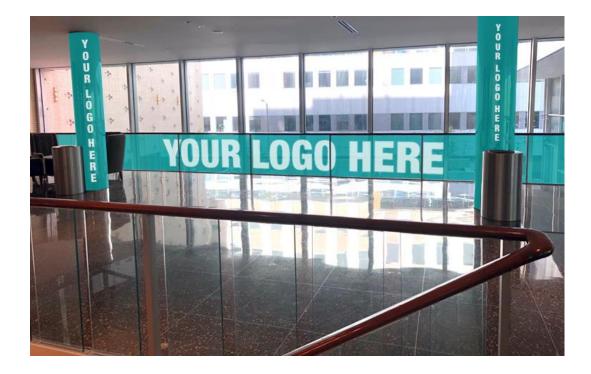

## Downstairs Common Space

Foamcore Inserts For Stairs: \$1,500

Foamcore Inserts for Glass Rail: Alongside the Ballroom: <sup>\$</sup>1,000 Vinyl Column Wraps for Silver Columns (2): <sup>\$</sup>500 each

#### Upstairs Walls

Foamcore for Glass Rail Opposite the Ballroom - 3: <sup>\$</sup>1,000 Foamcore for Glass Rail Down Elevator Hallway - 8: <sup>\$</sup>2,000